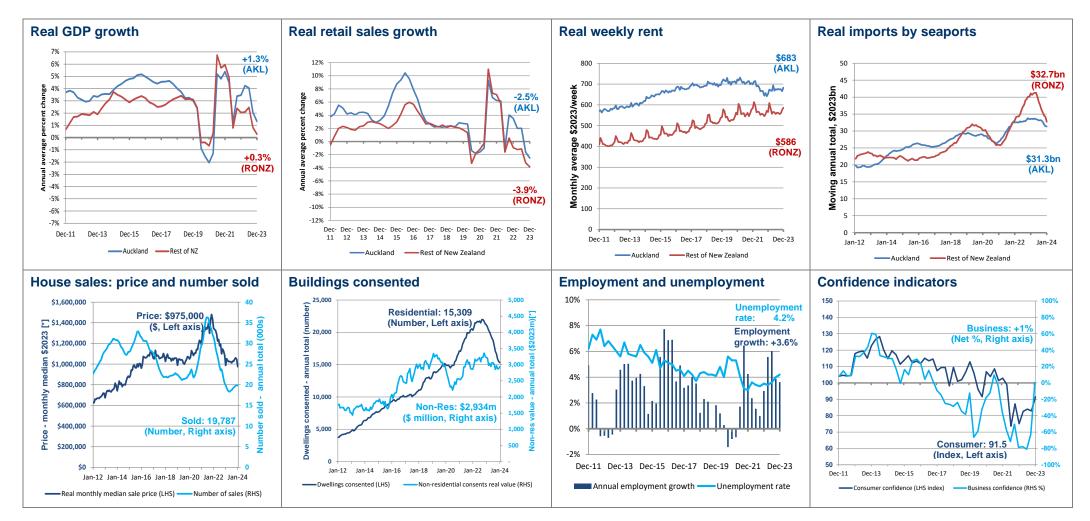

All enquiries please contact the author Ross Wilson, Economic Analyst, RIMU. Ross.wilson@aucklandcouncil.govt.nz

| Real GDP growth                                                                                                                                                                                                                                                                                                                                                                                                                                                                                                                                                                                                                                                                                                                                                                                                                                       | Real retail sales growth                                                                                                                                                                                                                                                                                                                                                                                                                                                                                                                                                                                                                                                                                                                                                                                                                                                                                                                                  | Real weekly rent                                                                                                                                                                                                                                                                                                                                                                                                                                                                                                                                                                                                                                                                                                                                                                                                                                                                           | Real imports by seaports                                                                                                                                                                                                                                                                                                                                                                                                                                                                                                                                                                                                                                                                                                               |
|-------------------------------------------------------------------------------------------------------------------------------------------------------------------------------------------------------------------------------------------------------------------------------------------------------------------------------------------------------------------------------------------------------------------------------------------------------------------------------------------------------------------------------------------------------------------------------------------------------------------------------------------------------------------------------------------------------------------------------------------------------------------------------------------------------------------------------------------------------|-----------------------------------------------------------------------------------------------------------------------------------------------------------------------------------------------------------------------------------------------------------------------------------------------------------------------------------------------------------------------------------------------------------------------------------------------------------------------------------------------------------------------------------------------------------------------------------------------------------------------------------------------------------------------------------------------------------------------------------------------------------------------------------------------------------------------------------------------------------------------------------------------------------------------------------------------------------|--------------------------------------------------------------------------------------------------------------------------------------------------------------------------------------------------------------------------------------------------------------------------------------------------------------------------------------------------------------------------------------------------------------------------------------------------------------------------------------------------------------------------------------------------------------------------------------------------------------------------------------------------------------------------------------------------------------------------------------------------------------------------------------------------------------------------------------------------------------------------------------------|----------------------------------------------------------------------------------------------------------------------------------------------------------------------------------------------------------------------------------------------------------------------------------------------------------------------------------------------------------------------------------------------------------------------------------------------------------------------------------------------------------------------------------------------------------------------------------------------------------------------------------------------------------------------------------------------------------------------------------------|
| 7%         41.3%           6%         4%           9%         4%           1%         4%           1%         4%           1%         4%           1%         4%           1%         4%           1%         4%           1%         4%           1%         4%           1%         4%           1%         4%           1%         4%           1%         4%           1%         4%           1%         4%           1%         4%           1%         4%           1%         4%           1%         4%           1%         4%           1%         4%           1%         4%           1%         4%           1%         4%           1%         4%           1%         4%           1%         4%           1%         4%           1%         4%           1%         4%           1%         4%           1%         4%           1% | average       average         average       average | \$683<br>(AKL)<br>700<br>600<br>600<br>600<br>600<br>600<br>600<br>600<br>600<br>600                                                                                                                                                                                                                                                                                                                                                                                                                                                                                                                                                                                                                                                                                                                                                                                                       | 50<br>45<br>45<br>40<br>40<br>40<br>40<br>40<br>40<br>40<br>40<br>40<br>40                                                                                                                                                                                                                                                                                                                                                                                                                                                                                                                                                                                                                                                             |
| Auckland's real* Gross Domestic Product<br>(GDP) for the <b>year</b> ended December 2023<br>was 1.3% <b>higher</b> than for the year ended<br>December 2022; in the rest of New Zealand,<br>the annual change was a 0.3% <b>rise</b> (see<br>notes). Both growth rates were <b>below</b> most<br>periods since 2010 and 2011 respectively.                                                                                                                                                                                                                                                                                                                                                                                                                                                                                                            | Real retail sales* for the <i>year</i> ended December 2023 were 2.5% <i>lower</i> than for the year ended December 2022; in the rest of New Zealand, the annual change was a 3.9% <i>fall</i> . Both growth rates were <i>the worst</i> since 2009 (just after the Global Financial Crisis). From 2017 to 2021 Auckland growth was <i>similar</i> to the rest of New Zealand, but from 2022 onwards Auckland's growth rate has been <i>higher</i> .                                                                                                                                                                                                                                                                                                                                                                                                                                                                                                       | The average (not median or geometric mean)<br>real weekly rent* for the <i>month</i> (not year) of<br>December 2023 was \$683 (4.7% <i>higher</i> than<br>December 2022, but still <i>similar</i> to seven<br>years ago). For the rest of New Zealand, the<br>figure was \$586 (3.7% <i>higher</i> than<br>December 2022, but <i>similar</i> to two years<br>ago). "Real rent" changes are relative to CPI<br>inflation, so a <i>similar</i> "real" level means rents<br>rose at the same rate as inflation.                                                                                                                                                                                                                                                                                                                                                                               | The real* value of imports by Auckland<br>seaports for the <b>year</b> ended January 2024<br>was \$31.3 billion, which was 6.6% <b>lower</b> than<br>the year ended January 2023, but 7.0%<br><b>higher</b> than 5 years ago. For the rest of New<br>Zealand, the figure was \$32.7 billion (20.4%<br><b>lower</b> than a year ago, but 6.1% <b>higher</b> than<br>5 years ago). Auckland's robust post-Covid<br>growth slowed after 2021; the rest of New<br>Zealand has been falling sharply since 2023.                                                                                                                                                                                                                             |
| <ul> <li>* Real GDP refers to GDP in constant 2022 dollars, to remove inflation.</li> <li>Lockdowns due to Covid-19 affect results for 2020 onwards. Covid-19 lockdown level 3 began on 23 March 2020.</li> <li>Latest and historical real GDP figures are modelled estimates, and subject to revision.</li> <li>Source: Infometrics, Regional Economic Profile/Quarterly Economic Monitor.</li> </ul>                                                                                                                                                                                                                                                                                                                                                                                                                                                | <ul> <li>* Real retail sales have been calculated by converting previous quarters' dollars to the latest quarter's equivalent dollars using the quarterly consumer price index (CPI), to remove inflation.</li> <li>Note: These figures exclude non-retail activity captured elsewhere in the retail sales survey.</li> <li>Source: Stats NZ, Retail Sales (quarterly); Stats NZ, CPI (quarterly); Auckland Council (RIMU), calculations.</li> </ul>                                                                                                                                                                                                                                                                                                                                                                                                                                                                                                      | <ul> <li>* Real rents have been calculated by converting previous quarters' dollars to the latest quarter's equivalent dollars using the quarterly consumer price index (CPI), to remove inflation.</li> <li>Note: Dwelling size and quality may vary over time. Rent is for new rental bonds lodged each month with Ministry of Business, Innovation and Employment, for housing tenancies with private sector landlords (so excludes state housing). Data covers only new bonds, so excludes existing leases from earlier periods whose rent has not changed, or has changed but with no revision to the bond. It also excludes new leases where no bond is lodged. Data is subject to minor revisions.</li> <li>Source: Ministry of Business, Innovation and Employment, Regional Rental Prices (monthly); Stats NZ, CPI (quarterly); Auckland Council (RIMU), calculations.</li> </ul> | <ul> <li>* Real import values have been calculated by<br/>converting previous quarters' dollars to the latest<br/>quarter's equivalent dollars using the quarterly<br/>consumer price index (CPI) for tradables, to remove<br/>inflation</li> <li>Note: Import values are cost including freight (CIF).<br/>Auckland seaports consist of Port of Auckland on<br/>the Waitemata Harbour near the CBD, and Port of<br/>Onehunga on the Manukau Harbour (domestic only,<br/>no imports); both are owned by Ports of Auckland<br/>Limited (POAL).</li> <li>Source: Stats NZ, Overseas Cargo Statistics-<br/>imports-value \$ CIF (monthly); Stats NZ, CPI<br/>Tradables (quarterly); Auckland Council (RIMU),<br/>calculations.</li> </ul> |